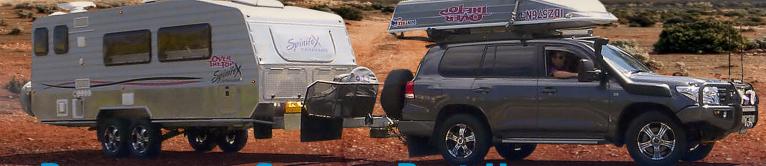

## TOYOTA LANDCRUISER 200 SERIES

## AUSTRALIA'S FIRST LOVELLS 4000KG TOWING UPGRADE

Do you own a Caravan, Boat, Horse Float or tow a large Tandem Trailer?

If you're near or over your maximum towing limit, Lovells have a solution for you.

Lovells Braked Towing Capacity (BTC) Upgrade, increased from 3500kg to 4000kg