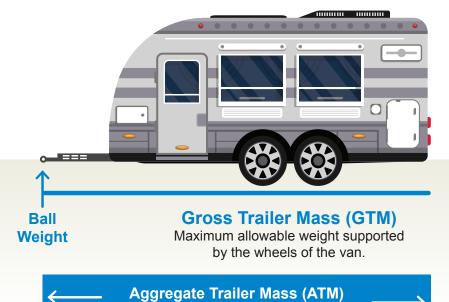

### **Gross Vehicle Mass (GVM)**

Maximum allowable weight of the vehicle and all pay-load, including passengers, accessories, luggage and fuel.

= GTM + Ball Weight

## **Gross Combination Mass (GCM) = GVM + GTM**

Gross Combination Mass (GCM) = Maximum allowable weight of car and trailer when connected. GCM is equal to GVM + GTM unless otherwise specified by the manufacturer. Note: The caravan's ball weight is now supported by the car and becomes part of the car's weight.