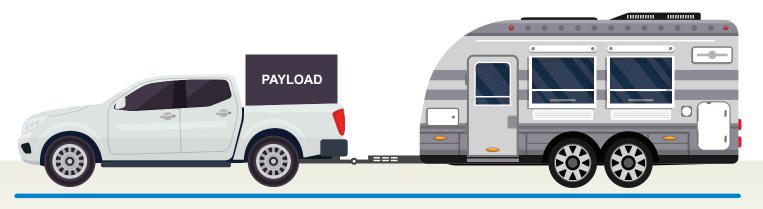

## **Gross Combination Mass (GCM) = GVM + GTM**

Gross Combination Mass (GCM) = Maximum allowable weight of car and trailer when connected. GCM is equal to GVM + GTM unless otherwise specified by the manufacturer. Note: The caravan's ball weight is now supported by the car and becomes part of the car's weight.