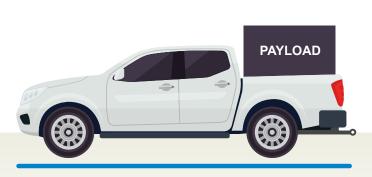

### **Gross Vehicle Mass (GVM)**

Maximum allowable weight of the vehicle and all pay-load, including passengers, accessories, luggage and fuel.

= GTM + Ball Weight